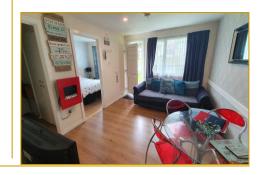

With generous safe space for children to play, it's perfect for a relaxing break. Positioned near parking, overlooking a green, the accommodation is welcoming with open plan living room with sofa, dining area and kitchen. There are two double bedrooms plus a family bathroom. Dine alfresco at the front – a lovely space for morning coffee.