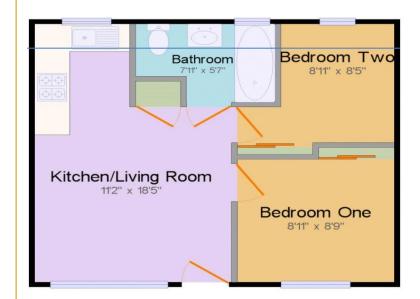

the balance of a 99 year lease (approx 40 years left) Beautiful beaches, cliff top rambles and charismatic fishing villages are all within a short drive. Port Isaac, the famed location of TV's 'Doc Martin' with dinky quay, art galleries, traditional inns and celebrity chef restaurant is a must-do day out.

Enjoy a sail at Rock resort or picnic on the sandy beach, dine out in Padstow on Rick Stein's famous fish and chips, or enjoy cream teas and pasties in Polzeath. Head inland a little and explore the Eden Project or hire bikes and cycle the Camel Trail.

Coastal Tintagel Castle is steeped in history or visit Boscastle, with dramatic ravine and harbour, plus cafes for cake aside the water. The farm shop café with panoramic ocean views has delicious food from its elevated rural spot.







**Ground Floor**