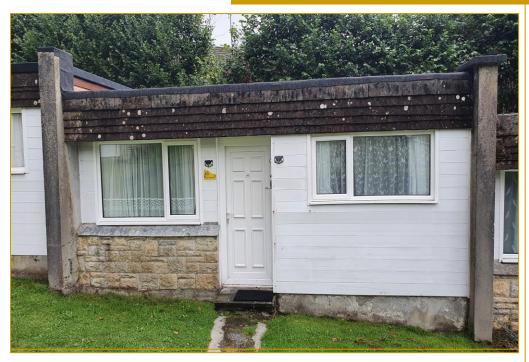

## Description

Lanteglos Villa 25 is a homely chalet style retreat set in attractive grounds at Lanteglos Country House Hotel, amidst 15 acres of garden and woodlands, within 5 miles of the glorious north Cornish coastline.

With generous safe space for children to play, it's perfect for a relaxing break. Positioned near parking, overlooking a green, the accommodation is welcoming with open plan living room with sofa, dining area and kitchen. There are two double bedrooms plus a family bathroom. Dine alfresco at the front – a lovely space for morning coffee.